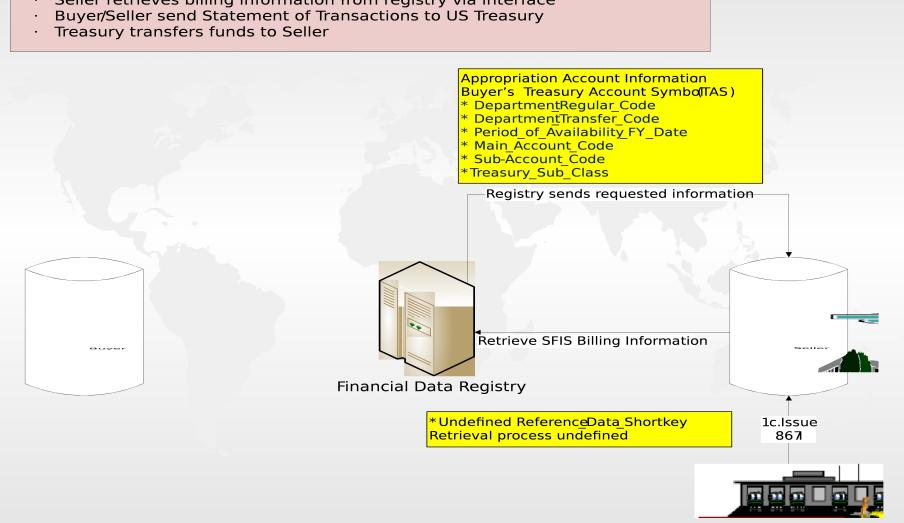

# Proposed Target Business Process #2

SFIS required content applicable to the billed/credit account will be maintained on an SFIS Compliant Reference Table (Centralized Registry)

#### **CONCEPT**

- •Link SFIS LOA to Fund Code Trading Partners update SFIS Table as needed and DAASC maintains official SFIS table.
- ERPs link to DAASC for near real time updates
- •Discrete data fields for SFIS LOA elements:
  - Department Regular Code, A1
  - Department Transfer Code, A2
  - Main Account Code, A3
  - Sub-Account Code, A4
  - Treasury Sub Class, Legacy
- Discrete Data Field for Limit/Subhead?
- Period of Availability?
  - # Indicates FY of Requisition date
  - \* Indicates FY of billing date
  - Discrete data element for date range

#### **AGENCY ACCOUNTING IDENTIFIER**

Link to authoritative source or carry in DLMS

#### **BUSINESS PARTNER NUMBER.**

Carry in DLMS as required